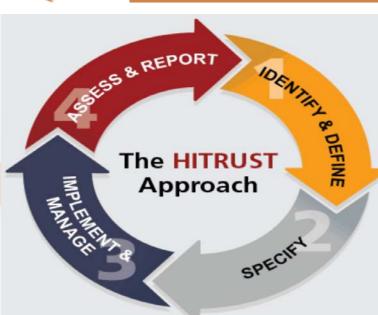

### Cybersecurity Frameworks services:

- HITRUST Audits and Assessments process is composed of five steps:
  - Define Scope, Obtain Access to the MyCSF Portal, Gap Assessment/Self-Assessment, Validated Assessment & Interim Assessment Testing
- NIST Risk Management Framework (RMF) assessment is composed of six tep process covers from Prepare, Categorize, Selection of controls, Implementation, asses, categorization and monitoring followed by ATO
  - PCI DSS Audits and Assesments can be broken down into 5 steps:
    - Pre-engagement, Pre-onsite, Onsite, Post-Onsite, Ongoing Support