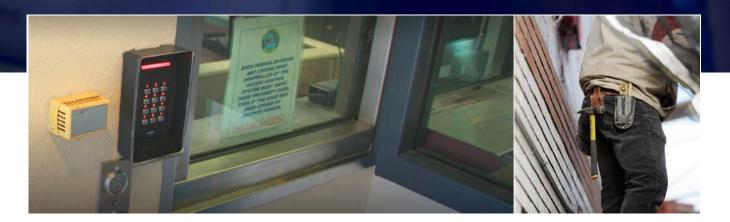

## Protection of Critical Infrastructure Pathways: Military Manhole Security

The United States has the most robust and complex network of underground critical infrastructure pathways in the world. The challenge is, "How do you optimize security at these access points, while mitigating risk?" We address underground vulnerabilities by providing 24/7/365 intrusion detection, with real-time monitoring, comprehensive alerts, and reporting.

Our state-of-the-art manhole Intrusion Detection System (IDS) protects against:

- Unauthorized Access
- 2 CopperTheft
- 3 Vandalism in Real-Time

#### For optimal security, we utilize:

- Powerless Fiber Optic Sensors
   Monitor manholes, handholes, and communication junction sites with efficiency and reliability
- Secure Hardware Controllers
   Oversee thousands of pinpointed sensors at once from one centralized system
- Advanced Reporting & Integration
   Receive case management reports and detailed maps of every manhole with seamless integration into your existing dispatching system