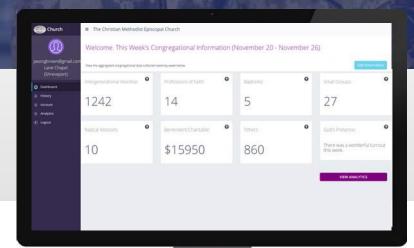

# Custom Application Development & Deployment: Dynamic Dashboards for Advanced Data Analytics, Data Mining & Data Analytics

#### **Dashboard Features Include:**

- Submit secure data under User, Admin and Sub Admin roles
- View and edit history information
- Manage and update account/profile settings
- Customized user interface to match your organization's logo, colors, and vernacular
- Export charted analytics in Excel or CSV
- Compare user data inputs against each other
- Adjustable thresholds with colorized alerts
- Customizable notifications