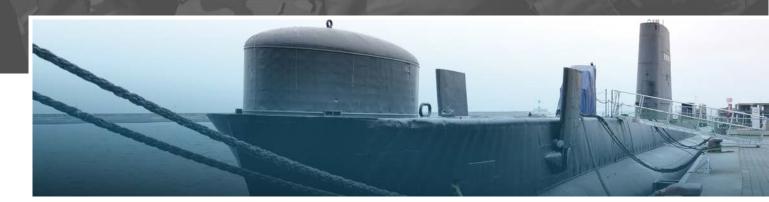

## Cyber Security & Professional Service Solutions for Government: IT, Communications, and Internet Connectivity

With a proven track record in delivering excellence, Allele Consulting is called upon to deliver comprehensive information technology solutions, like the recent

### Information Technology Communication services:

- Provide quality high speed and/or low speed connectivity for naval base piers and docked naval ships/submarines
  - Source and run fiber optic cables to connectivity points
- Coordinate with pier administration in determining inbound/outbound vessels pier assignments
- Conduct comprehensive testing with reports on potential outages affecting router connectivity
- Provide the necessary assembly team and network engineers for ongoing maintenance support
- Offer the hardware means of sending and receiving data on a carrier, including defining cables, cards, and physical aspects