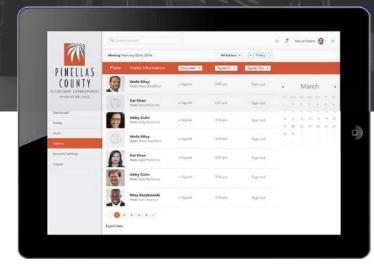

# Custom Application Development & Deployment: Dynamic Dashboards for Advanced Data Analytics, Data Mining & Data Analytics

#### **Dashboard Features Include:**

- Submit secure data under User, Admin and Sub Admin roles
- View and edit history information
- Manage and update account/profile settings
- Customized user interface to match your organization's logo, colors, and vernacular
- Export charted analytics in Excel or CSV
- Compare user data inputs against each other
- Adjustable thresholds with colorized alerts
- Customizable notifications