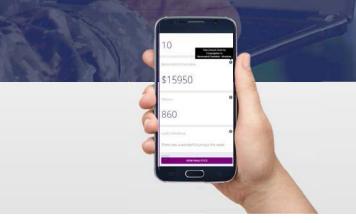

# Custom Application Development & Deployment: Dynamic Dashboards for Advanced Data Analytics, Data Mining & Data Analytics

#### **Dashboard Features Include:**

- Submit secure data under User, Admin and Sub Admin roles
- View and edit history information
- Manage and update account/profile settings
- Customized user interface to match your organization's logo, colors, and vernacular
- Export charted analytics in Excel or CSV
- Compare user data inputs against each other
- Adjustable thresholds with colorized alerts
- Customizable notifications