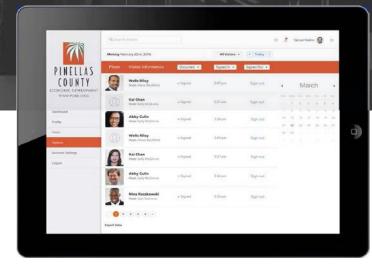

# Custom Application Development & Deployment Secure Visitor Management System

Our Visitor Management System is a secure userfriendly application designed for quick monitored access to single or multi-site facilities. It's simple to use and encrypted for optimal security.

### **System Features Include:**

- Functions on PC and Mac systems/tablets
- Utilize tablet camera to take picture of visitors
- Signature captured when a visitor checks-in
- Print badges with visitor picture and name
- Visitor search and history log of user logins
- Data update/modification log
- Dual-user permissions groups (admin and basic user accounts)
- Administrator approval prior to new user account setup
- Captcha<sup>™</sup> math problem on login pages for increased security
- Full feature Administrator Login with user management, use logs, and panel settings
- Clean user-friendly interface that is fully customizable to your brand and colors
- Email notification when visitor signs in
- Export Visitors to Excel (CSV File)
- Import/export feature for employee contacts
- Advanced encryption for added security