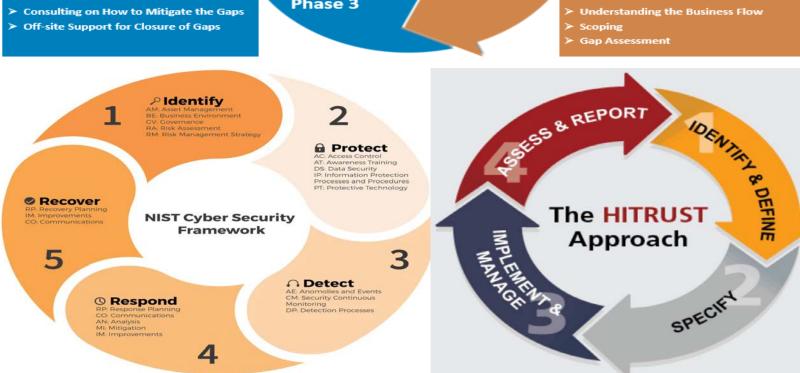

### Cybersecurity Frameworks services:

- HITRUST Audits and Assessments process is composed of five steps:
  - Define Scope, Obtain Access to the MyCSF Portal, Gap Assessment/Self-Assessment, Validated Assessment & Interim Assessment Testing
- NIST Risk Management Framework (RMF) assessment is composed of six tep process covers from Prepare, Categorize, Selection of controls, Implementation, asses, categorization and monitoring followed by ATO
  - PCI DSS Audits and Assesments can be broken down into 5 steps:
    - Pre-engagement, Pre-onsite, Onsite, Post-Onsite, Ongoing Support

### Certification Phase Pre Assessment Phase ➤ Offsite Review Kick-off Meeting and Awareness Session Phase 1 Sharing and Exchange of Preliminary Documents ➤ Final Onsite Audit Phase 4 PCI DSS Compliance Phase 2 Remediation Phase Assessment Phase Phase 3 Consulting on How to Mitigate the Gaps Understanding the Business Flow Off-site Support for Closure of Gaps ➤ Scoping