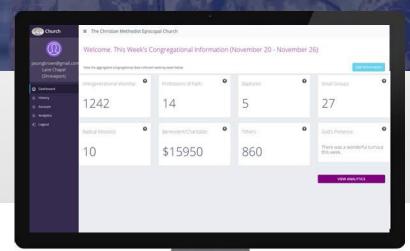

# Custom Application Development & Deployment: Dynamic Dashboards for Advanced Data Analytics, Data Mining & Data Analytics

### **Dashboard Features Include:**

- Submit secure data under User, Admin and Sub Admin roles
- View and edit history information
- Manage and update account/profile settings
- Customized user interface to match your organization's logo, colors, and vernacular
- Export charted analytics in Excel or CSV
- Compare user data inputs against each other
- Adjustable thresholds with colorized alerts
- Customizable notifications